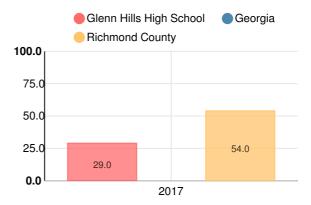

| 38.6 |
| Graduation Rate | 80.3 |
| CCRPI Score     | 50.1 |

### **American Literature & Composition**

Percent of students scoring in each performance level on 2019 Georgia Milestones



# **Biology**

Percent of students scoring in each performance level on 2019 Georgia Milestones



# Coordinate Algebra/Algebra I

Percent of students scoring in each performance level on 2019 Georgia Milestones



## **US History**

Percent of students scoring in each performance level on 2019 Georgia Milestones



# **College & Career Readiness**

Percent of 12th grade students who are college and career ready



# **Four-Year Graduation Rate**



# **Accelerated Course Taking**

Percent of high school graduates earning high school credit for accelerated enrollment



# **College Enrollment Rate**