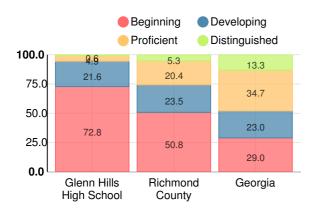

### **American Literature & Composition**

Percent of students scoring in each performance level on 2019 Georgia Milestones