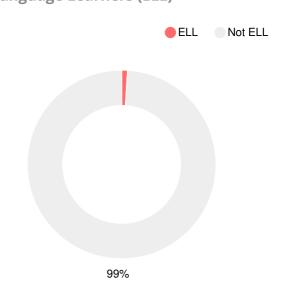

nn Hills High<br>School |
|------|----------------------------|
| 2019 | F                          |
| 2018 | F                          |
| 2017 | F                          |
| 2016 | F                          |
| 2015 | F                          |

| Grade conversion |           |  |  |
|------------------|-----------|--|--|
| Α                | 90 - 100  |  |  |
| В                | 80 - 89.9 |  |  |
| С                | 70 - 79.9 |  |  |
| D                | 60 - 69.9 |  |  |
| F                | 0 - 59.9  |  |  |

### **CCRPI Single Score**





**Student Mobility Rate** 

35.7%

# **School Climate Star Rating**



# **Per Pupil Expenditures**



# Race/Ethnicity



# **Economically Disadvantaged (ED)**



# Students with Disability (SWD)



# **English Language Learners (ELL)**





# High School

#### **CCRPI Score**

### **Glenn Hills High School**

| Indicator       | 2019 |
|-----------------|------|
| Content Mastery | 20.5 |
| Progress        | 70.3 |
| Closing Gaps    | 50.0 |
| Readiness       | 38.6 |
| Graduation Rate | 80.3 |
| CCRPI Score     | 50.1 |

### **American Literature & Composition**

Percent of students scoring in each performance level on 2019 Georgia Milestones



# **Biology**

Percent of students scoring in each performance level on 2019 Georgia Milestones



# Coordinate Algebra/Algebra I

Percent of students scoring in each performance level on 2019 Georgia Milestones



## **US History**

Percent of students scoring in each performance level on 2019 Georgia Milestones



# **College & Career Readiness**

Percent of 12th grade students