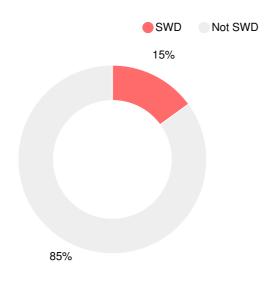

dy.

# School Wide

# F50.1

| Year | Glenn Hills High<br>School |
|------|----------------------------|
| 2019 | F                          |
| 2018 | F                          |
| 2017 | F                          |
| 2016 | F                          |
| 2015 | F                          |

| Grade conversion |           |  |  |
|------------------|-----------|--|--|
| Α                | 90 - 100  |  |  |
| В                | 80 - 89.9 |  |  |
| С                | 70 - 79.9 |  |  |
| D                | 60 - 69.9 |  |  |
| F                | 0 - 59.9  |  |  |

### **CCRPI Single Score**





**Student Mobility Rate** 

35.7%

# **School Climate Star Rating**



# **Per Pupil Expenditures**



# Race/Ethnicity



# **Economically Disadvantaged (ED)**



# Students with Disability (SWD)



# **English Language Learners (ELL)**





# High School

#### **CCRPI Score**

### **Glenn Hills High School**

| Indicator       | 2019 |
|-----------------|------|
| Content Mastery | 20.5 |
| Progress        | 70.3 |
| Closing Gaps    | 50.0 |
| Readiness       | 38.6 |
| Graduation Rate | 80.3 |
| CCRPI Score     | 50.1 |

### **American Literature & Composition**

Percent of students scoring in each performance level on 2019 Georgia Milestones



# **Biology**

Percent of students scoring in each performance level on 2019 Georgia Milestones



# Coordinate Algebra/Algebra I

Percent of students scoring in each performance level on 2019 Georgia Milestones



## **US History**

Percent of students scoring in each performance level on 2019 Georgia Milestones



# **College & Career Re