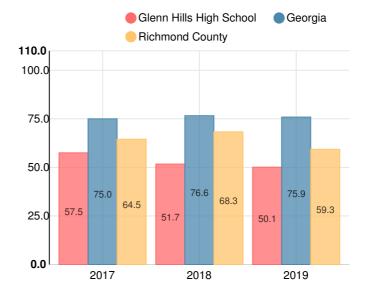

### **CCRPI Single Score**

**Student Mobility Rate** 

35.7%

#### **CCRPI Score**