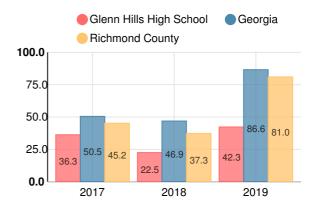

# **College & Career Readiness**

Percent of 12th grade students who are college and career ready

# **Performance Snapshot**

- Glenn Hills High School's overall performance is higher than
  3% of schools in the state and is lower than its district.
- Its students' academic growth is higher than 15% of schools in the state and lower than its district.
- Its four-year graduation rate is 79.8%, which is higher than
  20% of high schools in the state and higher than its district.
- 11.3% of graduates are college and career ready.