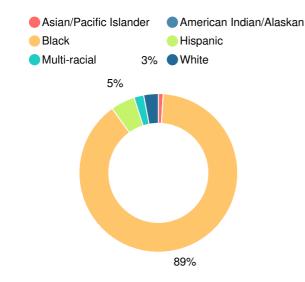

and higher than its district.
- 11.3% of graduates are college and career ready.

# School Wide

# F50.1

| Year | Glenn Hills High<br>School |
|------|----------------------------|
| 2019 | F                          |
| 2018 | F                          |
| 2017 | F                          |
| 2016 | F                          |
| 2015 | F                          |

| Grade conversion |           |  |  |
|------------------|-----------|--|--|
| Α                | 90 - 100  |  |  |
| В                | 80 - 89.9 |  |  |
| С                | 70 - 79.9 |  |  |
| D                | 60 - 69.9 |  |  |
| F                | 0 - 59.9  |  |  |

### **CCRPI Single Score**





**Student Mobility Rate** 

35.7%

# **School Climate Star Rating**



# **Per Pupil Expenditures**



# Race/Ethnicity



# **Economically Disadvantaged (ED)**



# Students with Disability (SWD)



# **English Language Learners (ELL)**





# High School

#### **CCRPI Score**

### **Glenn Hills High School**

| Indicator       | 2019 |
|-----------------|------|
| Content Mastery | 20.5 |
| Progress        | 70.3 |
| Closing Gaps    | 50.0 |
| Readiness       | 38.6 |
| Graduation Rate | 80.3 |
| CCRPI Score     | 50.1 |

### **American Literature & Composition**

Percent of students scoring in each performance level on 2019 Georgia Milestones



# **Biology**

Percent of students scoring in each performance level on 2019 Georgia Milestones



# Coordinate Algebra/Algebra I

Percent of students scoring in each performance level on 2019 Georgia Milestones



## **US History**

Percent of students scoring in