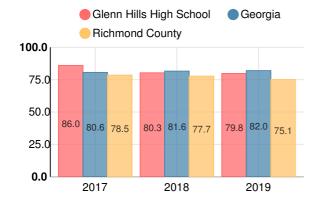

# **Four-Year Graduation Rate**

# **Performance Snapshot**

- Glenn Hills High School's overall performance is higher than
  3% of schools in the state and is lower than its district.
- Its students' academic growth is higher than 15% of schools in the state and lower than its district.
- Its four-year graduation rate is 79.8%, which is higher than
  20% of high schools in the state and higher than its district.
- 11.3% of graduates are college and career ready.