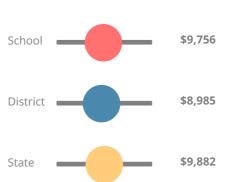

chools in the state and higher than its district.
- 11.3% of graduates are college and career ready.

# School Wide

# F50.1

| Year | Glenn Hills High<br>School |
|------|----------------------------|
| 2019 | F                          |
| 2018 | F                          |
| 2017 | F                          |
| 2016 | F                          |
| 2015 | F                          |

| Grade conversion |           |  |  |
|------------------|-----------|--|--|
| Α                | 90 - 100  |  |  |
| В                | 80 - 89.9 |  |  |
| С                | 70 - 79.9 |  |  |
| D                | 60 - 69.9 |  |  |
| F                | 0 - 59.9  |  |  |

### **CCRPI Single Score**





**Student Mobility Rate** 

35.7%

# **School Climate Star Rating**



# **Per Pupil Expenditures**



# Race/Ethnicity



# **Economically Disadvantaged (ED)**



# Students with Disability (SWD)



# **English Language Learners (ELL)**





# High School

#### **CCRPI Score**

### **Glenn Hills High School**

| Indicator       | 2019 |
|-----------------|------|
| Content Mastery | 20.5 |
| Progress        | 70.3 |
| Closing Gaps    | 50.0 |
| Readiness       | 38.6 |
| Graduation Rate | 80.3 |
| CCRPI Score     | 50.1 |

### **American Literature & Composition**

Percent of students scoring in each performance level on 2019 Georgia Milestones



# **Biology**

Percent of students scoring in each performance level on 2019 Georgia Milestones



# Coordinate Algebra/Algebra I

Percent of students scoring in each performance level on 2019 Georgia Milestones



## **US History**

Percent of