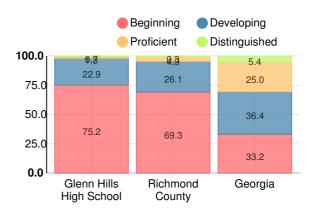

# **Biology**

Percent of students scoring in each performance level on 2019 Georgia Milestones