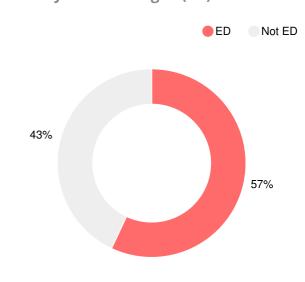

graduates are college and career ready.

# School Wide

# F50.1

| Year | Glenn Hills High<br>School |
|------|----------------------------|
| 2019 | F                          |
| 2018 | F                          |
| 2017 | F                          |
| 2016 | F                          |
| 2015 | F                          |

| Grade conversion |           |  |  |
|------------------|-----------|--|--|
| Α                | 90 - 100  |  |  |
| В                | 80 - 89.9 |  |  |
| С                | 70 - 79.9 |  |  |
| D                | 60 - 69.9 |  |  |
| F                | 0 - 59.9  |  |  |

### **CCRPI Single Score**





**Student Mobility Rate** 

35.7%

# **School Climate Star Rating**



# **Per Pupil Expenditures**



# Race/Ethnicity



# **Economically Disadvantaged (ED)**



# Students with Disability (SWD)



# **English Language Learners (ELL)**





# High School

#### **CCRPI Score**

### **Glenn Hills High School**

| Indicator       | 2019 |
|-----------------|------|
| Content Mastery | 20.5 |
| Progress        | 70.3 |
| Closing Gaps    | 50.0 |
| Readiness       | 38.6 |
| Graduation Rate | 80.3 |
| CCRPI Score     | 50.1 |

### **American Literature & Composition**

Percent of students scoring in each performance level on 2019 Georgia Milestones



# **Biology**

Percent of students scoring in each performance level on 2019 Georgia Milestones



# Coordinate Algebra/Algebra I

Percent of students scoring in each performance level on 2019 Georgia Milestones



## **US History**

Percent of students scoring in each performance level on 2019 Georgia M