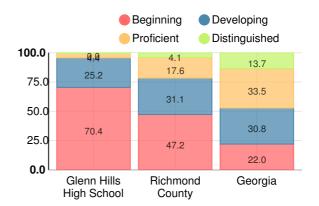

# Coordinate Algebra/Algebra I

Percent of students scoring in each performance level on 2019 Georgia Milestones