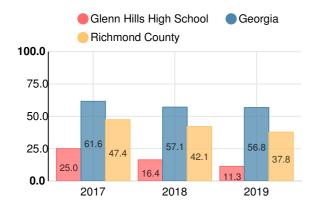

# **College & Career Readiness**

Percent of 12th grade students who are college and career ready