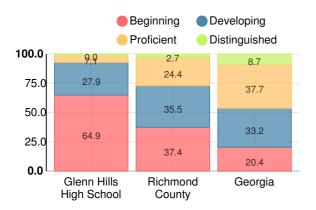

## **US History**

Percent of students scoring in each performance level on 2019 Georgia Milestones